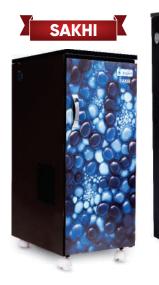

- Hopper And Container S.S - Grinding Capacity 6 Kg To 10 Kg Approximate

- Castor Wheel for Easy Movement

## Grinding Capacity (Per Hr. Approx)

- Wheat 6 Kg. to 8 Kg.• Rice 6 Kg. to 8 Kg. Bajri 6 Kg. to 8 Kg
- .• Jowar 6 Kg. to 8 Kg.• Besan 6 Kg. to 8 Kg. Maize 5 Kg. to 7 Kg.

\*Terms & Conditions apply, As a continuing policy product improvement at Gujarat Forging Pvt. Ltd., the design and specifications are subject to change without prior notice. Image shown are for reference only, actual product may vary. Grinding Chamber's Life Time Warranty (15 Years) only on selected models.