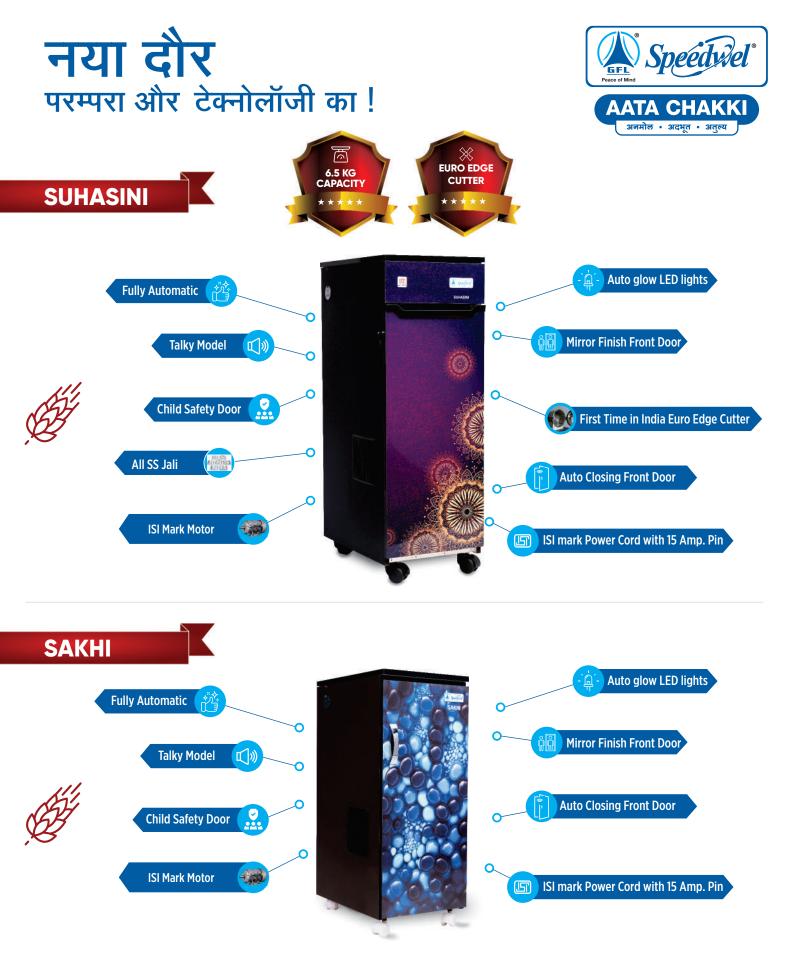

ISI MARK MOTOR

AUTOMATIC

- Hopper And Container S.S - Grinding Capacity 6 Kg To 10 Kg Approximate

- Castor Wheel for Easy Movement

## Grinding Capacity (Per Hr. Approx)

- Wheat 6 Kg. to 8 Kg.• Rice 6 Kg. to 8 Kg. Bajri 6 Kg. to 8 Kg
- .• Jowar 6 Kg. to 8 Kg.• Besan 6 Kg. to 8 Kg. Maize 5 Kg. to 7 Kg.

\*Terms & Conditions apply, As a continuing policy product improvement at Gujarat Forging Pvt. Ltd., the design and specifications are subject to change without prior notice. Image shown are for reference only, actual product may vary. Grinding Chamber's Life Time Warranty (15 Years) only on selected models.