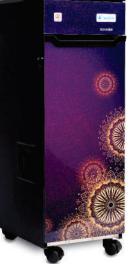

- Hopper And Container S.S - Grinding Capacity 6 Kg To 10 Kg Approximate

- Castor Wheel for Easy Movement

## Grinding Capacity (Per Hr. Approx)

- Wheat 6 Kg. to 8 Kg.• Rice 6 Kg. to 8 Kg. Bajri 6 Kg. to 8 Kg
- .• Jowar 6 Kg. to 8 Kg.• Besan 6 Kg. to 8 Kg. Maize 5 Kg. to 7 Kg.

\*Terms & Conditions apply, As a continuing policy product improvement at Gujarat Forging Pvt. Ltd., the design and specifications are subject to change without prior notice. Image shown are for reference only, actual product may vary. Grinding Chamber's Life Time Warranty (15 Years) only on selected models.